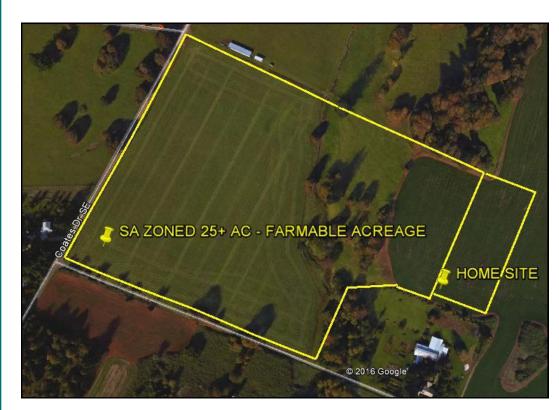

## **FOR SALE** 2 Parcels Coates Crest Way — \$350,000

## Two Tax Lots — Buildable 2± Acre Lot and/or 25+ Acreage!

Buy together or buy just one. The 25+ acreage must sell first and <u>only after closing the larger parcel can the 2± acreage be purchased separately.</u> Build your dream home on the M-49 2± acres (TL #402). Standard septic approval has been obtained. The 25+ acres can be farmed or leased and agricultural-related buildings may be possible. Check with Listing Agent for details. MLS# 692217