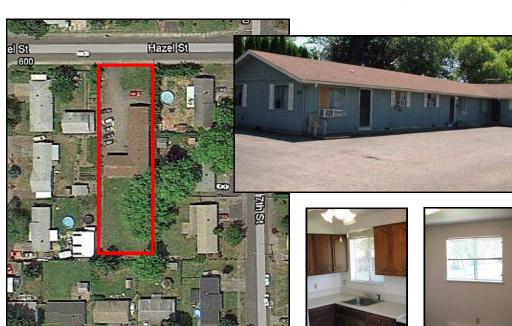

# 4-Plex \$199,000 \$49,750 Unit

## **644 Hazel St, Jefferson, OR — .50± Acre**

- Each unit is 790± SF. 2 BRs, 1 BA, 2 Parking Spaces
- Unit Rents Range from \$435 to \$495
- · Adjusted Gross Income \$20,974
- Expansion Potential Appears to Exist

## **Professionally Managed Units for More Than 20 Years**

Excellent rental history and now fully occupied. Property is managed by Premium Property Management. There appears to be a rental upside available for a new owner.

Built in 1966, the units appear solid. WVMLS#657689

Write Offers Subject to Property Tour, Don't Disturb Tenants. Showing Notification is Required.