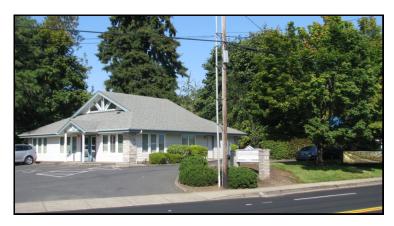

## **3265 Liberty Rd S — Quality Office Space**

## **WELL-MAINTAINED SUPERIOR OFFICE SPACE**

This light and bright office space has been home to an accounting firm for many years and is now available. Well-designed space for a variety of office use. WVMLS#656803

Suitable for Legal Offices, Accounting Firms, Medical Offices, Institutional/Government Offices or R&D Office Space

- CR Zoning
- \$1.15 Per SF or Sell for \$349,000
- Flexible Minimum Lease Duration
- 2070± Square Feet

- 6 Private Offices
- Conference Room and Kitchen
- .20± Acre Parcel
- 105± Feet of Frontage
- 8 Parking Spaces
- Partially Fenced
- Handicap Amenities
- Great Visibility and Signage