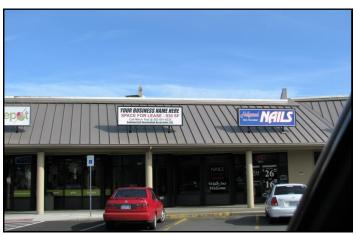

# Glen Creek Crossing — Polk County's Most Successful Shopping Center! 1130 Wallace (#1144) Road NW, West Salem

### Anchored by Roth's Fresh Market...

...joined by co-tenants like Starbuck's Coffee, Perfect Look Salon, Hollywood Nails, Burger King, US Bank, Oregon Liquor Store, Tan Republic, Snap Fitness, Baskin Robbins Ice Cream and Keizer Permanente. A thriving business center suitable space for Office, Institutional/Government or Medical enterprises.

West Salem's most important corner of commerce & only one space exists! Parking is shared but ample. Space improvements to be negotiated.

- 15'wide x 62' deep
- 14-foot Ceilings
- Handicap Amenities
- Private Restroom
- Shared Parking
- Annual Lease
- \$24/SF
- MLS# 699907